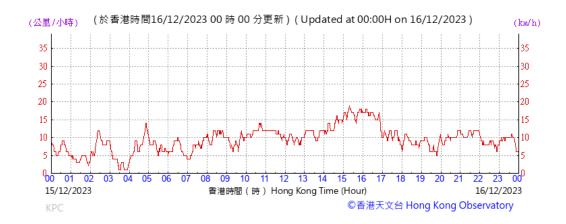

#### Wind Speed recorded at King's Park Meteorological Station on 16 December 2023