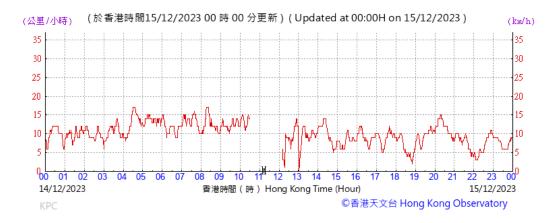

#### Wind Speed recorded at King's Park Meteorological Station on 15 December 2023