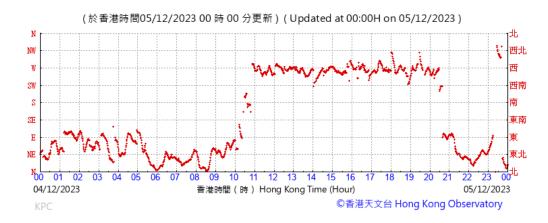

#### Wind Direction recorded at King's Park Meteorological Station on 5 December 2023