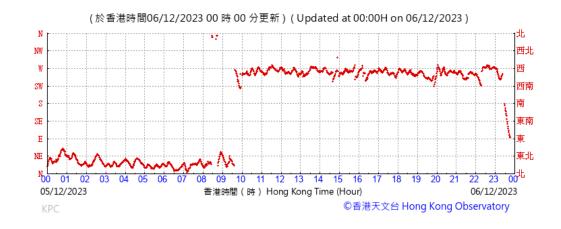

#### Wind Direction recorded at King's Park Meteorological Station on 6 December 2023