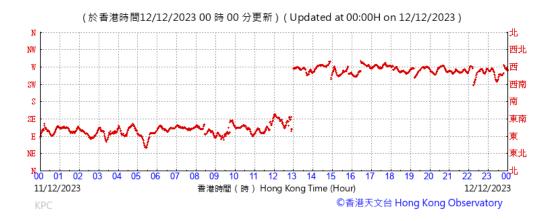

#### Wind Direction recorded at King's Park Meteorological Station on 12 December 2023