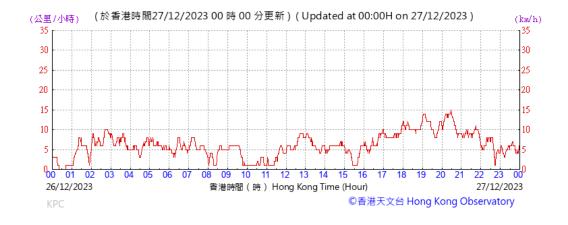

#### Wind Speed recorded at King's Park Meteorological Station on 27 December 2023