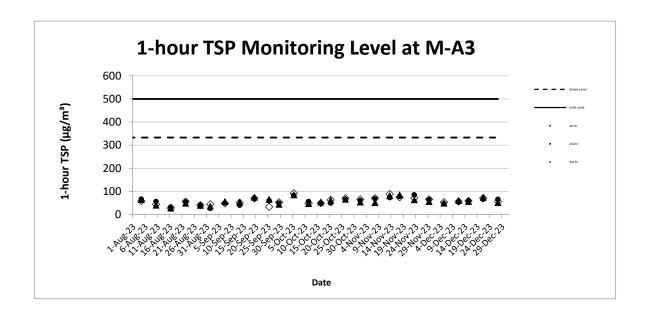

# 1-hour TSP Monitoring Result for Contract No. HY/2018/08 Central Kowloon Route – Central Tunnel

M-A3 - SKH Tsoi Kung Po Secondary School

Min

| 1-hour TSP (µg/m³) |            |        |        |        |         |                 |                |                      |  |  |  |
|--------------------|------------|--------|--------|--------|---------|-----------------|----------------|----------------------|--|--|--|
| Date               | Start Time | 1st hr | 2nd hr | 3rd hr | Average | Action<br>Level | Limit<br>Level | Weather              |  |  |  |
| 1-Nov-23           | 10:48      | 54     | 61     | 66     | 60      |                 |                | Fine                 |  |  |  |
| 7-Nov-23           | 9:05       | 52     | 68     | 71     | 64      |                 |                | Fine                 |  |  |  |
| 13-Nov-23          | 8:30       | 82     | 73     | 89     | 81      | 222             | 500            | Fine                 |  |  |  |
| 17-Nov-23          | 8:43       | 85     | 78     | 75     | 79      | 333             |                | Fine                 |  |  |  |
| 23-Nov-23          | 13:10      | 64     | 85     | 71     | 73      |                 |                | Fine                 |  |  |  |
| 29-Nov-23          | 12:52      | 56     | 64     | 66     | 62      |                 |                | Fine                 |  |  |  |
| 5-Dec-23           | 10:48      | 49     | 47     | 54     | 50      |                 |                | Fine                 |  |  |  |
| 11-Dec-23          | 9:05       | 61     | 54     | 56     | 57      |                 |                | Fine<br>Fine<br>Fine |  |  |  |
| 15-Dec-23          | 8:30       | 56     | 59     | 59     | 58      | 333             | 500            |                      |  |  |  |
| 21-Dec-23          | 8:43       | 75     | 66     | 71     | 71      |                 |                |                      |  |  |  |
| 27-Dec-23          | 13:10      | 52     | 66     | 56     | 58      |                 |                | Fine                 |  |  |  |
|                    | Average    |        | 59     |        |         |                 |                |                      |  |  |  |
|                    | Max        |        | 75     |        |         |                 |                |                      |  |  |  |