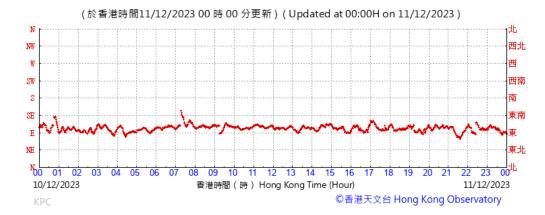

# Wind Direction recorded at King's Park Meteorological Station on 11 December 2023