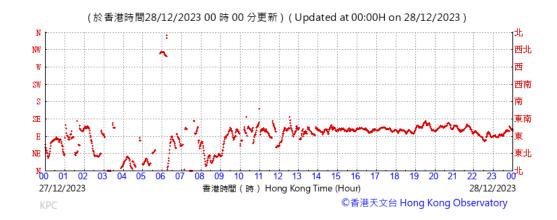

#### Wind Direction recorded at King's Park Meteorological Station on 28 December 2023