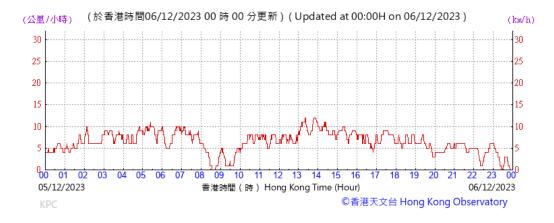

#### Wind Speed recorded at King's Park Meteorological Station on 6 December 2023