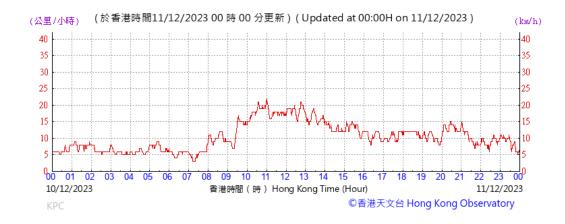

| 1.05                        | 1507.8                  | 97               |                 |            |
|                              |      |                        |                 |          |            | •           |         |                                     |                      |                             | Min                     | 52               |                 |            |

 Min
 52

 Max
 116

 Average
 90

Note:

Underline: Exceedance of Action Level Underline and Bold: Exceedance of Limit Level



# Wind Speed recorded at King's Park Meteorological Station on 5 December 2023



#### Wind Speed recorded at King's Park Meteorological Station on 6 December 2023



# Wind Speed recorded at King's Park Meteorological Station on 11 December 2023



# Wind Speed recorded at King's Park Meteorological Station on 12 December 2023



#### Wind Speed recorded at King's Park Meteorological Station on 15 December 2023



#### Wind Speed recorded at King's Park Meteorological Station on 16 December 2023



# Wind Speed recorded at King's Park Meteorological Station on 21 December 2023



# Wind Speed recorded at King's Park Meteorological Station on 22 December 2023



#### Wind Speed recorded at King's Park Meteorological Station on 27 December 2023



#### Wind Speed recorded at King's Park Meteorological Station on 28 December 2023



#### Wind Direction recorded at King's Park Meteorological Station on 5 December 2023



#### Wind Direction recorded at King's Park Meteorological Station on 6 December 2023



# Wind Direction recorded a