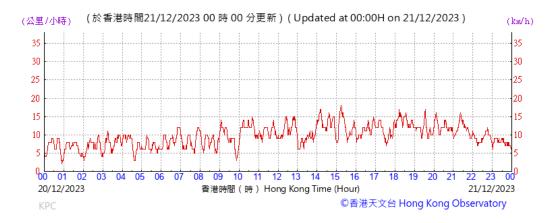

| Min                     | 52               |                 |            |

 Min
 52

 Max
 116

 Average
 90

Note:

Underline: Exceedance of Action Level Underline and Bold: Exceedance of Limit Level



# Wind Speed recorded at King's Park Meteorological Station on 5 December 2023



#### Wind Speed recorded at King's Park Meteorological Station on 6 December 2023



# Wind Speed recorded at King's Park Meteorological Station on 11 December 2023



# Wind Speed recorded at King's Park Meteorological Station on 12 December 2023



#### Wind Speed recorded at King's Park Meteorological Station on 15 December 2023



#### Wind Speed recorded at King's Park Meteorological Station on 16 December 2023



# Wind Speed recorded at King's Park Meteorological Station on 21 December 2023



# Wind Speed recorded at King's Park Meteorological Station on 22 December 2023



#### Wind Speed recorded at King's Park Meteorological Station on 27 December 2023



#### Wind Speed recorded at King's Park Meteorological Station on 28 December 2023



#### Wind Direction recorded at King's Park Meteorological Station on 5 December 2023



#### Wind Direction recorded at King's Park Meteorological Station on 6 December 2023



# Wind Direction recorded at King's Park Meteorological Station on 11 December 2023



#### Wind Direction recorded at King's Park Meteorological Station on 12 December 2023



#### Wind Direction recorded at King's Park Meteorological Station on 15 December 2023



# Wind Direction recorded at King's Park Meteorological Station on 16 December 2023



#### Wind D