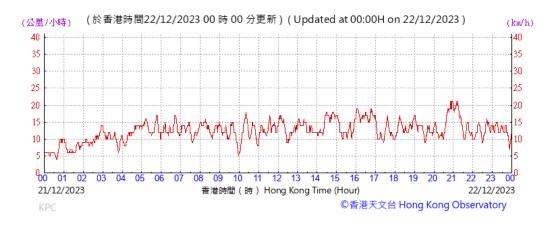

Min
 52

 Max
 116

 Average
 90

Note:

Underline: Exceedance of Action Level Underline and Bold: Exceedance of Limit Level



# Wind Speed recorded at King's Park Meteorological Station on 5 December 2023



#### Wind Speed recorded at King's Park Meteorological Station on 6 December 2023



# Wind Speed recorded at King's Park Meteorological Station on 11 December 2023



# Wind Speed recorded at King's Park Meteorological Station on 12 December 2023



#### Wind Speed recorded at King's Park Meteorological Station on 15 December 2023



#### Wind Speed recorded at King's Park Meteorological Station on 16 December 2023



# Wind Speed recorded at King's Park Meteorological Station on 21 December 2023



# Wind Speed recorded at King's Park Meteorological Station on 22 December 2023



#### Wind Speed recorded at King's Park Meteorological Station on 27 December 2023



#### Wind Speed recorded at King's Park Meteorological Station on 28 December 2023



#### Wind Direction recorded at King's Park Meteorological Station on 5 December 2023



#### Wind Direction recorded at King's Park Meteorological Station on 6 December 2023



# Wind Direction recorded at King's Park Meteorological Station on 11 December 2023



#### Wind Direction recorded at King's Park Meteorological Station on 12 December 2023



#### Wind Direction recorded at King's Park Meteorological Station on 15 December 2023



# Wind Direction recorded at King's Park Meteorological Station on 16 December 2023



#### Wind Direction recorded at King's Park Meteorological Station on 21 December 2023



####