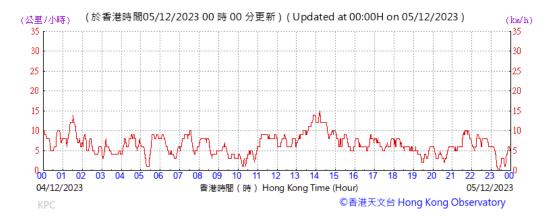

ec-23                    | Fine | 291.7                  | 768.1           | 2.6936   | 2.8405     | 0.1469      | 24      | 1.03                                | 1.06                 | 1.05                        | 1507.8                  | 97               |                 |            |
|                              |      |                        |                 |          |            | •           |         |                                     |                      |                             | Min                     | 52               |                 |            |

 Min
 52

 Max
 116

 Average
 90

Note:

Underline: Exceedance of Action Level Underline and Bold: Exceedance of Limit Level



# Wind Speed recorded at King's Park Meteorological Station on 5 December 2023



#### Wind Speed recorded at King's Park Meteorological Station on 6 December 2023



# Wind Speed recorded at King's Park Meteorological Station on 11 December 2023



# Wind Speed recorded at King's Park Meteorological Station on 12 December 2023



#### Wind Speed recorded at King's Park Meteorological Station on 15 December 2023



#### Wind Speed recorded at King's Park Meteorological Station on 16 December 2023



# Wind Speed recorded at King's Park Meteorological Station on 21 December 2023



# Wind Speed recorded at King's Park Meteorological Station on 22 December 2023



#### Wind Speed recorded at King's Park Meteorological Station on 27 December 2023



#### Wind Speed recorded at King's Park Meteorological Station on 28 December 2023



#### Wind Direction recorded at King'