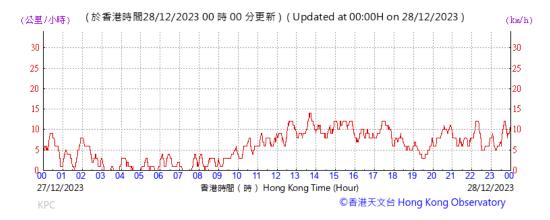

#### Wind Speed recorded at King's Park Meteorological Station on 28 December 2023