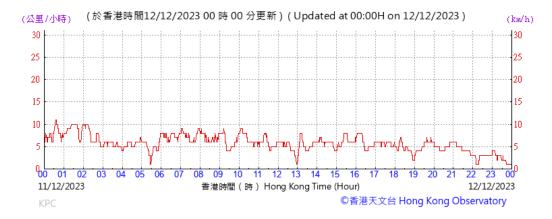

|                 |            |
|                              |      |                        |                 |          |            | •           |         |                                     |                      |                             | Min                     | 52               |                 |            |

 Min
 52

 Max
 116

 Average
 90

Note:

Underline: Exceedance of Action Level Underline and Bold: Exceedance of Limit Level



# Wind Speed recorded at King's Park Meteorological Station on 5 December 2023



#### Wind Speed recorded at King's Park Meteorological Station on 6 December 2023



# Wind Speed recorded at King's Park Meteorological Station on 11 December 2023



# Wind Speed recorded at King's Park Meteorological Station on 12 December 2023



#### Wind Speed recorded at King's Park Meteorological Station on 15 December 2023



#### Wind Speed recorded at King's Park Meteorological Station on 16 December 2023



# Wind Speed recorded at King's Park Meteorological Station on 21 December 2023



# Wind Speed recorded at King's Park Meteorological Station on 22 December 2023



#### Wind Speed recorded at King's Park Meteorological Station on 27 December 2023



#### Wind Speed recorded at King's Park Meteorological Station on 28 December 2023



#### Wind Direction recorded at King's Park Meteorological Station on 5 December 2023



#### Wind Direction recorded at King's Park Meteorological Station on 6 December 2023



# Wind Direction recorded at King's Park Meteorological Station on 11 December 2023



#### Wind Direction rec