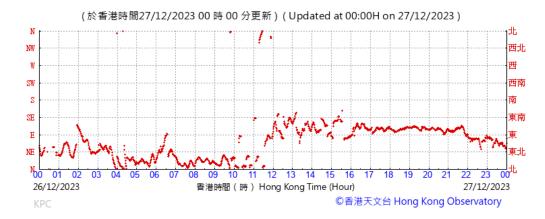

# Wind Direction recorded at King's Park Meteorological Station on 27 December 2023