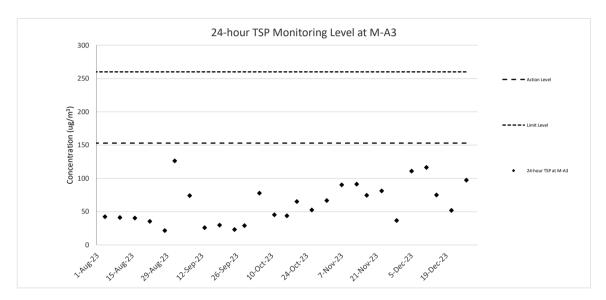

# 24-hour TSP Monitoring Result for Contract No. HY/2018/08 Central Kowloon Route – Central Tunnel

M-A3 - SKH Tsoi Kung Po Secondary School

| Start Date Weather Condition |      | Lamnaratura            | Atmospheri<br>c | Filter W |            | Particulate |         | Flow Rate<br>(m <sup>3</sup> /min.) |                      | Average<br>flow<br>(m³/min) | Total<br>volume<br>(m³) | Conc.<br>(ug/m³) | Action<br>Level | Limit Leve |
|------------------------------|------|------------------------|-----------------|----------|------------|-------------|---------|-------------------------------------|----------------------|-----------------------------|-------------------------|------------------|-----------------|------------|
|                              | (K)  | Pressure,<br>Pa (mmHg) | Initial         | Final    | weight (g) | Time (hrs)  | Initial | Final                               | (ug/m <sup>3</sup> ) |                             |                         |                  | (ug/m³)         |            |
| 5-Dec-23                     | Fine | 294.7                  | 761.8           | 2.6829   | 2.8464     | 0.1635      | 24      | 1.02                                | 1.03                 | 1.02                        | 1473.5                  | 111              |                 |            |
| 11-Dec-23                    | Fine | 297.2                  | 761.0           | 2.7008   | 2.8804     | 0.1796      | 24      | 1.05                                | 1.10                 | 1.07                        | 1543.0                  | 116              | 153             | 260        |
| 15-Dec-23                    | Fine | 297.4                  | 762.3           | 2.7371   | 2.8437     | 0.1066      | 24      | 0.98                                | 0.99                 | 0.99                        | 1419.9                  | 75               |                 |            |
| 21-Dec-23                    | Fine | 283.9                  | 770.4           | 2.6816   | 2.7581     | 0.0765      | 24      | 1.02                                | 1.03                 | 1.02                        | 1473.1                  | 52               |                 |            |
| 27-Dec-23                    | Fine | 291.7                  | 768.1           | 2.6936   | 2.8405     | 0.1469      | 24      | 1.03                                | 1.06                 | 1.05                        | 1507.8                  | 97               |                 |            |
|                              |      |                        |                 |          |            | •           |         |                                     |                      |                             | Min                     | 52               |                 |            |

 Min
 52

 Max
 116

 Average
 90

Note:

Underline: Exceedance of Action Level Underline and Bold: Exceedance of Limit Level